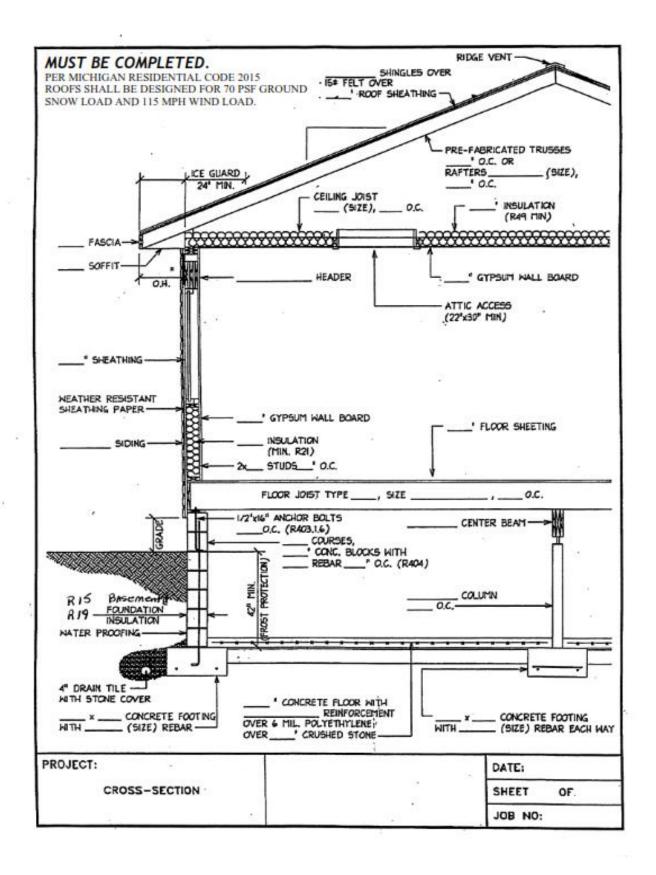

ent"
- Copies of all other applicable permits including zoning, flood plain zone elevation, drive, septic, well, soil erosion, wetlands, critical dunes, or high-risk erosion permits
- Two set of plans and specifications with original signature and seal of an architect or professional engineer registered in the State of Michigan.

#### SECTION VI. SELECTRED CHARATERISTICS OF THE BUILDING

• Complete entire section. Mark all appropriate boxes and fill out all sections. If application is for an addition or alteration, answer the questions for ONLY the work being done, do not include existing structure information.

#### SECTION VII. ENVIROMENTAL CONTROL APPROVLAS

Contact and get required approval or permit for all sections of local government. Submit copies of all permits with application.